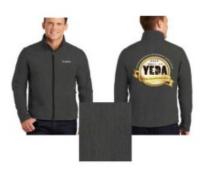

## 2025 YEDA NATIONAL CHAMPIONSHIP **JACKET ORDERS** PRE-Sale Order Form

ALL PRE-ORDERS MUST BE RECEIVED BY SUNDAY, MAY 4, 2025 IN ORDER TO BE PICKED UP AT NATIONALS

| Name: Team:                                                                                                         |                              |                                           |              |                     |                 |                                                |                  |                   |                   |                  |                  |                |                 |                  |
|---------------------------------------------------------------------------------------------------------------------|------------------------------|-------------------------------------------|--------------|---------------------|-----------------|------------------------------------------------|------------------|-------------------|-------------------|------------------|------------------|----------------|-----------------|------------------|
| Address:                                                                                                            |                              |                                           |              |                     |                 |                                                |                  |                   |                   |                  |                  |                |                 |                  |
| Phone:                                                                                                              |                              |                                           |              |                     | Er              | mail:                                          |                  |                   |                   |                  |                  |                |                 |                  |
|                                                                                                                     |                              | Add an a                                  | addition     | al \$3 per          | garmer          | nt for 2XL                                     | ., an add        | itional \$        | 6 per gar         | ment for         | r 3XL            |                |                 |                  |
| Description                                                                                                         | Color<br>(CIRCLE ONE)        | Pre-Sale<br>Price                         | YS           | YM                  | YL              | YXL                                            | XS               | S                 | М                 | L                | XL               | 2XL<br>Add \$3 | 3XL<br>Add \$6  | \$AMT            |
| Men's Soft Shell Jacket                                                                                             | BLACK<br>BATTLESHIP<br>GRAY  | \$165                                     |              |                     |                 |                                                |                  |                   |                   |                  |                  |                |                 |                  |
| Men's Soft Shell Jacket                                                                                             | BLACK<br>CHARCOAL<br>HEATHER | \$175                                     |              |                     |                 |                                                |                  |                   |                   |                  |                  |                |                 |                  |
| adies Soft Shell Jacket                                                                                             | BLACK<br>BATTLESHIP<br>GRAY  | \$165                                     |              |                     |                 |                                                |                  |                   |                   |                  |                  |                |                 |                  |
| adies Soft Shell Jacket                                                                                             | BLACK<br>CHARCOAL<br>HEATHER | \$175                                     |              |                     |                 |                                                |                  |                   |                   |                  |                  |                |                 |                  |
| outh Soft Shell Jacket                                                                                              | BLACK                        | \$165                                     |              |                     |                 |                                                |                  |                   |                   |                  |                  |                |                 |                  |
| outh Soft Shell Jacket                                                                                              | BATTLESHIP<br>GRAY           | \$165                                     |              |                     |                 |                                                |                  |                   |                   |                  |                  |                |                 |                  |
| IF YOU WANT<br>OF YOUR C                                                                                            | YOUR NA                      | WILL BE<br>ATIONALS<br>TER NATI<br>ONLY N | RANK<br>ONAL | (ING AE<br>S, OR, ( | DED, `<br>ORDER | YOU WI<br>YOUR                                 | LL NE            | ED TO 1<br>T AT N | TAKE YO<br>ATIONA | OUR JA<br>ALS FO | ACKET<br>IR SHII | TO THE         | EMBRO<br>OPTION | DIDERER<br>ONLY. |
| ACKET PERSONALIZATION OPTION                                                                                        |                              |                                           |              |                     |                 |                                                |                  |                   | Jacke             |                  |                  |                |                 |                  |
| Left Chest Name- Add \$7 Left Chest Name- Add \$7                                                                   |                              |                                           |              |                     |                 |                                                |                  |                   |                   |                  |                  |                |                 |                  |
|                                                                                                                     |                              |                                           |              |                     |                 |                                                |                  |                   |                   |                  |                  | 6.75% S        |                 |                  |
| ayment <u>MUST</u> be received with order to be processed. Check, Venmo, Credit Card<br>KKE CHECKS PAYABLE TO: YEDA |                              |                                           |              |                     |                 |                                                |                  |                   |                   |                  |                  | TOTAL          |                 |                  |
|                                                                                                                     |                              |                                           |              |                     |                 |                                                |                  |                   |                   |                  |                  |                |                 |                  |
| S                                                                                                                   | CC#                          |                                           |              |                     |                 |                                                |                  |                   |                   |                  |                  |                |                 |                  |
| CHECK                                                                                                               | VENMO                        | CREI                                      | DIT CARE     | )                   | Εхρ             |                                                |                  | cv                | <u> </u>          |                  |                  | .ip            |                 |                  |
|                                                                                                                     |                              |                                           |              |                     | 983             | Mail Orde<br>Liz Mac<br>9 West R<br>Ilyria, OH | lean<br>idge Rd. |                   |                   |                  |                  |                |                 |                  |
|                                                                                                                     | Email orde                   | ers can be s                              | ent to In    | naclean@            | Dshowv          | eda.com.                                       | but will         | not be p          | rocessed          | l without        | pavmei           | nt receive     | ed.             |                  |

Questions? Contact Liz Maclean at: <a href="mailto:lmaclean@showyeda.com">lmaclean@showyeda.com</a> OR Phone: 440-653-0127

Battleship Gray Available in Mens, Womens and Youth

Black Available in Mens, Womens And Youth sizes