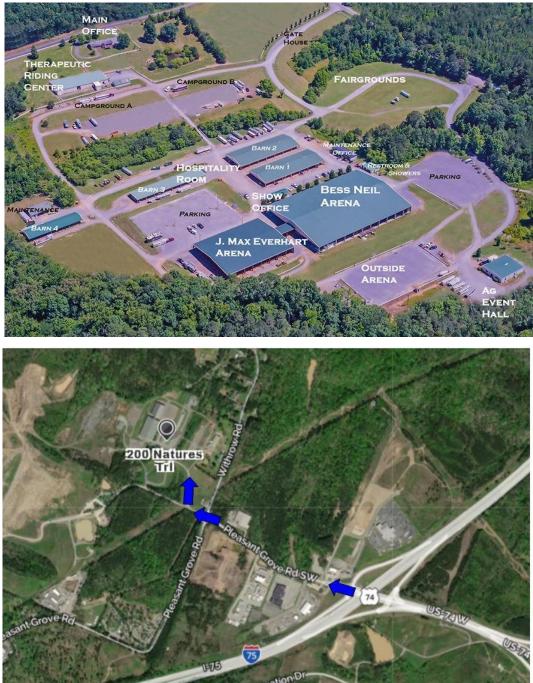

# **Tri – State Exhibition Center Information**

# Address: 200 Natures Trail, McDonald, TN 37303

# **Directions:**