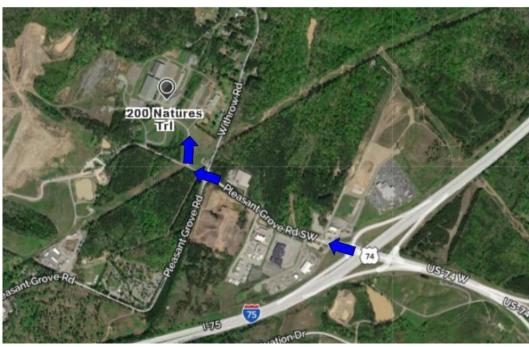

# **Tri – State Exhibition Center Information**

Address: 200 Natures Trail, McDonald, TN 37303

# **Directions:**