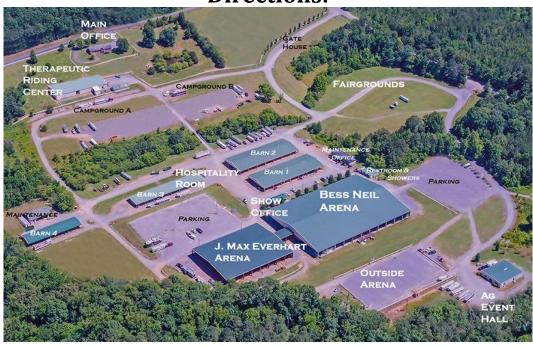

# **Tri – State Exhibition Center Information**

Address: 200 Natures Trail, McDonald, TN 37303

#### **Bess Neil Arena**

#### J. Max Everhart Arena

Class 24 Invitational Grn 33 Alumni Sannhire R/P HMS

| Class 24. | invitational Grp. 33 Alumini Sappnire R/P Hivis       |
|-----------|-------------------------------------------------------|
| Class 25. | Invitational Grp. 9 JR High Sapphire R/P HMS          |
| Class 26. | Invitational Grp 31 Alumni Emerald Rail HMS           |
| Class 27. | Invitational Grp 27 EWD Topaz Rail Independent HMS    |
| Class 28. | Invitational Grp 28 EWD Topaz Pattern Independent HMS |
| Class 29. | Invitational Grp. 6 JR High Emerald Pattern HMS       |
| Class 30. | Invitational Grp 25 EWD Topaz Rail Assisted HMS       |
| Class 31. | Invitational Grp 26 EWD Topaz Pattern Assisted HMS    |
| Class 32. | Invitational Grp. 14 SR High Emerald Pattern HMS      |
| Class 33. | Invitational Grp 23 EWD Amber Rail Independent HMS    |
| Class 34. | Invitational Grp 24 EWD Amber Pattern Independent HMS |
| Class 35. | Invitational Grp. 32 Alumni Emerald Pattern HMS       |
| Class 36. | Invitational Grp 21 EWD Amber Rail Assisted HMS       |
| Class 37. | Invitational Grp 22 EWD Amber Pattern Assisted HMS    |
| Class 38. | Invitational Grp. 4 JR High Opal Pattern HMS          |
| Class 39. | Invitational Grp. 12 SR High Opal Pattern HMS         |
| Class 40. | Invitational Grp. 2 Elem. Pearl Pattern HMS           |
| Class 41. | Invitational Grp. 8 JR High Ruby Pattern HMS          |
| Class 42. | Invitational Grp. 16 SR High Ruby Pattern HMS         |
| Class 43. | Invitational Grp. 29 Alumni Opal Rail HMS             |
| Class 44. | Invitational Grp. 30 Alumni Opal Pattern HMS          |