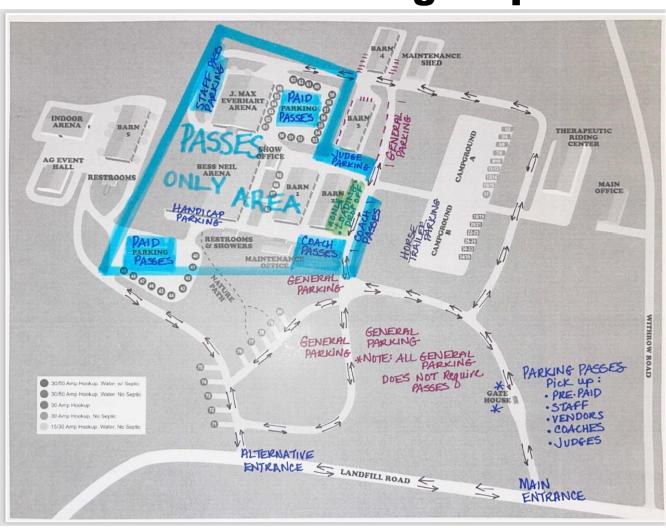

# \*\*Does Not Apply to\*\* Coaches, Staff, Vendors or Handicap Permits

In order to accommodate parking in a safe and efficient way, YEDA will now be requiring <a href="Parking Passes">Parking Passes</a> to park in certain areas of the showgrounds. (View the Map attached)
If you would like to purchase a parking pass to park in these areas, please complete the form below.

## **2025 Parking Map**