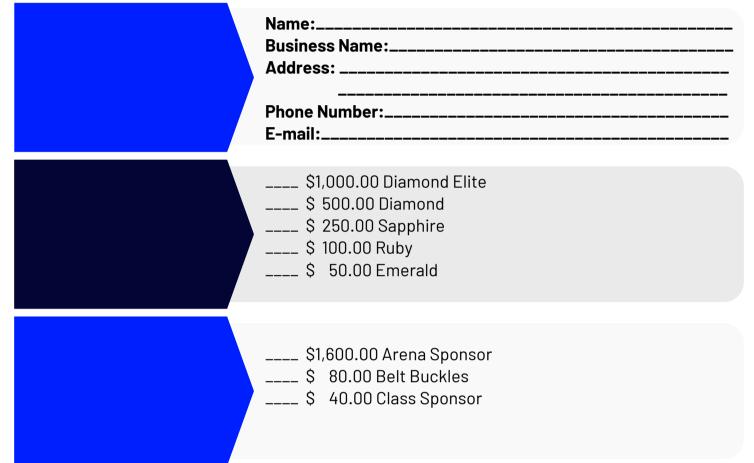

Please contact 419-966-7125 or cfields@showyeda.com with any questions.

Your donation will make a difference!

YEDA SIF BENEFIT SHOW - MAY 4 & 5, 2025

Spansarship Farm

We accept cash, check, credit card (4% processing fee), and Venmo (@showyeda.com).

Please contact 419-966-7125 or cfields@showyeda.com with any questions.

Your donation will make a difference!