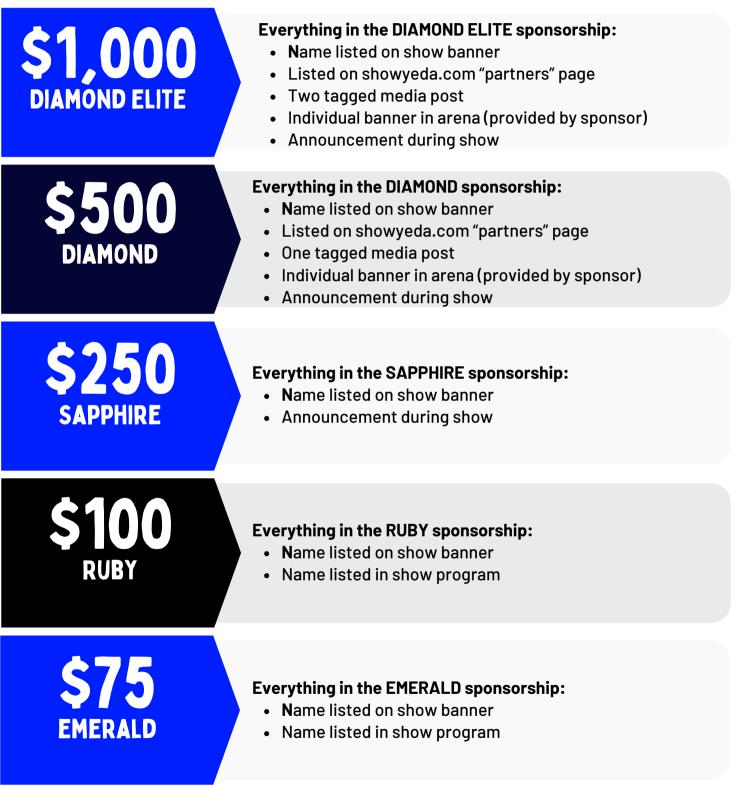

YEDA SIF BENEFIT SHOW - MAY 4 & 5, 2025

Sponsorship Levels

Please contact 419-966-7125 or cfields@showyeda.com with any questions.

Your donation will make a difference!

YEDA SIF BENEFIT SHOW - MAY 4 & 5, 2025

Sponsorship Levels

| <b>\$1,600</b><br>ARENA | <ul> <li>Everything in the ARENA sponsorship:</li> <li>Name listed on show banner</li> <li>Listed on showyeda.com "partners" page</li> <li>Two tagged media post</li> <li>Large signage in arena</li> <li>Announcement during show</li> </ul> |
|-------------------------|-----------------------------------------------------------------------------------------------------------------------------------------------------------------------------------------------------------------------------------------------|
| \$80<br>BUCKLES         | <ul> <li>Everything in the BUCKLES sponsorship:</li> <li>Name listed on show banner</li> <li>Name announced during awards presentation</li> </ul>                                                                                             |
| <b>\$40</b><br>class    | <ul> <li>Everything in the SAPPHIRE sponsorship:</li> <li>Name listed in show program</li> <li>Name announced during your sponsored class</li> </ul>                                                                                          |