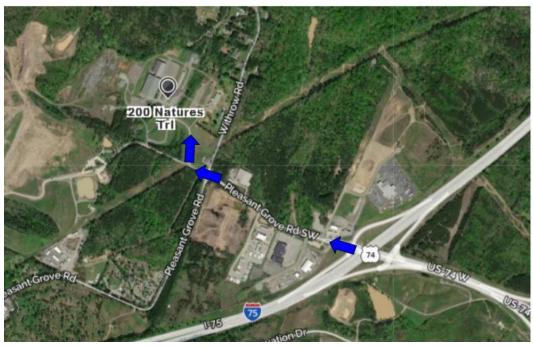

#### **Tri – State Exhibition Center Information**

Address: 200 Natures Trail, McDonald, TN 37303

#### **Directions:**