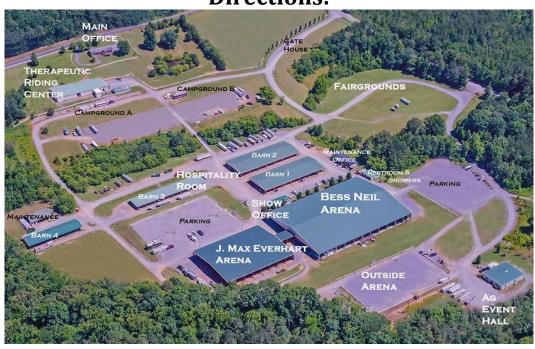

#### **Tri – State Exhibition Center Information**

Address: 200 Natures Trail, McDonald, TN 37303

#### **Directions:**