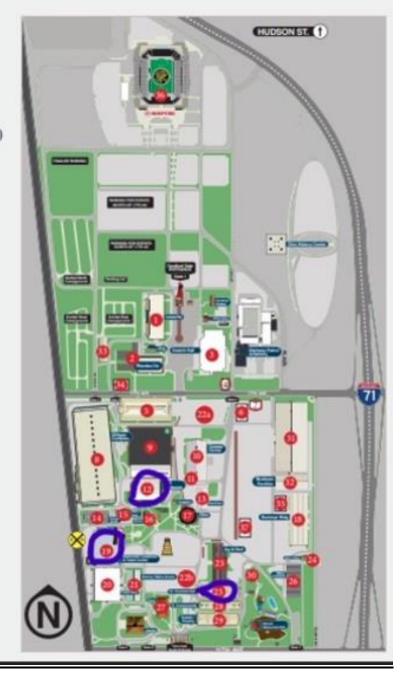

# OHIO EXPO CENTER MAP

- 1. Lausche Building
- 2. Rhodes Center
- 3. Kasich Hall
- 4. Stall Office
- 5. Congress Hall Annex
- 5a. Puppy Alley
- 6. Golf Cart Rental
- 7. Camping Refund Office (Standard Parking)
- 8. Gilligan Barn
- 8a. Feed & Bedding
- 9. Congress Hall
- 9a. Awards Office
- 10. Celeste Center
- 11, Shane Rux Photography
- 11a. National Sports Broadcasting
- 12, Coliseum
- 13. Congress Pavilion
- 14. Cooper Arena (Demonstrations)
- 15. Dairy Building (Dry Cleaning)
- 16. Ohio Expo Center Admin. Office
- 17. Congress Lecture Hall/Congress Corral
- 18. Buckeye Barn
- \*19. Voinovich Barn & Photo Backdrop
- 20. O'Neil Swine Barn
- 21. Denny Hales Arena
- 22a. VIP Camping North
- 22b. VIP Camping South
- 23. Ag & Horticulture Building
- 24. OEC Maintenance Office
- 25. North Commercial Building 26. OEC Maintenance Building

  - 27. Cox Fine Arts Building
  - 28. South Commercial Barn
  - 29. Rabbit & Poultry Barn
  - 30. Natural Resource Park
  - 31. Adequan Barn
  - 32. Buckeye Arena
  - 33. Covered Longeing Pavilion
  - 34. Exercise Walker
  - 35. Exercise Walker
  - 36. MAPFRE (Crew) Stadium
  - 37. Farrier Tent