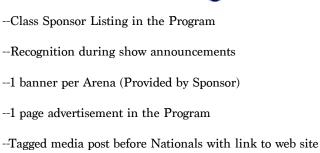

#### DIAMOND LEVEL--\$1000-\$2500

- --Class Sponsor Listing in the Program
- --Recognition during show announcements
- --2 Banners per Arena (Provided By Sponsor)
- --1 Premier page advertisement in the Program
- --Tagged Media post before Nationals with link to web site
- --Distribution of Promotional Materials
- Vendor Space ( Please request in advance)

#### DIAMOND ELITE LEVEL-OVER \$2500

- Class Sponsor Listing in the Program
- --Recognition during show announcements
- --3 Banners per Arena (Provided by Sponsor)
- --2 page Advertisement in the Program
- --Tagged Media post before Nationals with link to web site
- --Distribution of Promotional Materials
- --Vendor Space (Please request in Advance)
- --Presentation of Diamond Elite Awards