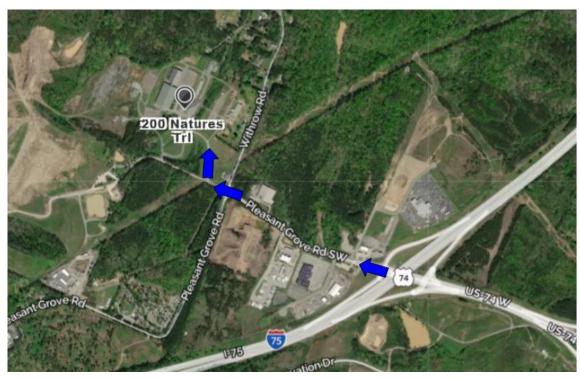

# **Tri – State Exhibition Center Information**

Address: 200 Natures Trail, McDonald, TN 37303

# **Directions:**