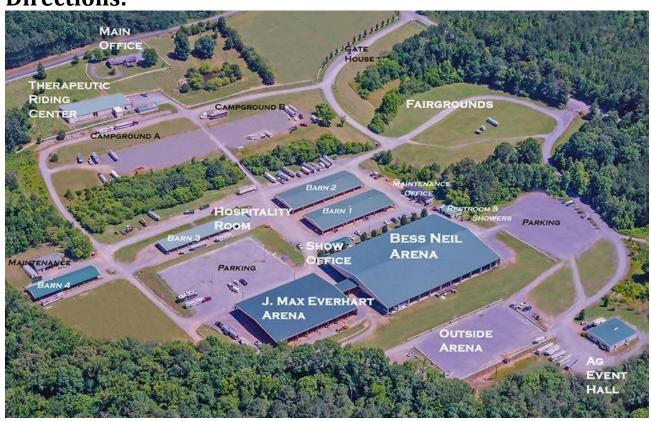

# June 23-26, 2022 THURSDAY – FRIDAY – SATURDAY – SUNDAY

# **SHOWBILL CATALOG**

Tri-State Exhibition Center 200 Natures Trail SW McDonald, TN 37353

# **Tri – State Exhibition Center Information**

Address: 200 Natures Trail, McDonald, TN 37303

# **Directions:**







# **Show Officials**



# The Judges

Judge A: Judge B: Judge C: Judge D:

Lori Gordon Debra Jones Wright Carolyn Johnson Tony Kennedy

**Stewards** 

Show Stewards Ring Stewards

Jenna Kingery Jay Lanzer

National Steward Lauren Brown

Stephanie Steiner Jordan Martin

Becky Huddleston Cory Elks

Ashley Wilson

Announcer Announcer
Bess Neil Arena J. Max Everhart Arena

Kent Morris Paul Hartschuh

Show ManagerShow SecretaryPoint SecretaryMolly NieseBrandy NapierHaley Hartschuh



# June 23-26, 2022



# YEDA MISSION STATEMENT

Our mission is to provide an equestrian riding program for youth students, via both instructional and experiential learning opportunities. To accomplish this we will engage in equestrian competitions, instructional clinics, networking events and occasions for re