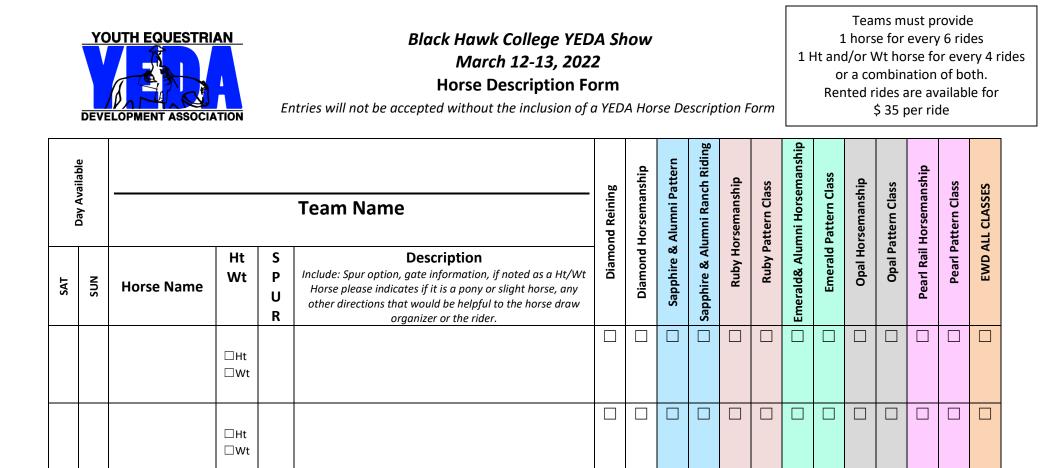

#### Rent and/or Provide a Horse

One horse is required for every six rides. For example, one rider competing in both rail and pattern class will equal two rides.

# Per Rule 12.05 Horses that are considered height weight horses as defined (R16.01) will only be eligible to cover 4 rides.

If you are unable to provide enough horses to meet the needs of your entries, you may rent rides at the cost of **\$35 each.** 

#### Height/Weight:

**Please take note** the **height/weight** notification box. The show committee will follow the YEDA rulebook suggestion for Height/Weight riders. The limits for **slight/older horses will be 5'9" – 160#.** Height weight for **Horses/Ponies 13.3 to 14.2 it is 5'5" – 135#.** If the rider exceeds these either of these limits please mark the appropriate check box on the entry form. This will bring the rider to attention so that the riders height and weight can be observed in the database.

This same column is also offered on the **horse description page to note which horses need to be height/weight horses**. Horses who are height/weight horses are horses whom it is bad for their health or carry a rider of a size greater than 5'9" and/or 160#. Or a horse/pony between the size of 13.3 – 14.2, will have the limits of 5'5" – 135#.