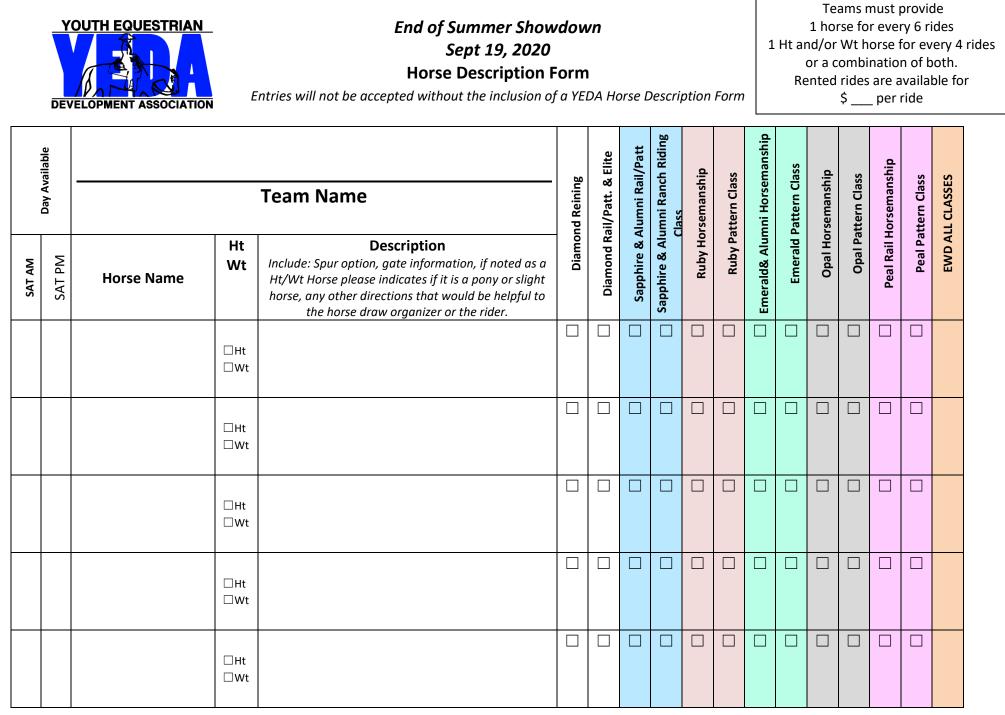

#### Rent and/or Provide a Horse

One horse is required for every six rides. For example, one rider competing in both rail and pattern class will equal two rides.

## Per Rule 13.05 Horses that are considered height weight horses as defined (R17.01) will only be eligible to cover 4 rides.

If you are unable to provide enough horses to meet the needs of your entries, you may rent rides at the cost of \$\_25\_ each.

#### Height/Weight:

**Please take note** the **height/weight** notification box. The show committee will follow the YEDA rulebook suggestion for Height/Weight riders. The limits for **slight/older horses will be 5'9" – 160#.** Height weight for **Horses/Ponies 13.3 to 14.2 it is 5'5" – 135#.** If the rider exceeds these either of these limits please mark the appropriate check box on the entry form. This will bring the rider to attention so that the riders height and weight can be observed in the database.

This same column is also offered on the **horse description page to note which horses need to be height/weight horses**. Horses who are height/weight horses are horses whom it is bad for their health or carry a rider of a size greater than 5'9" and/or 160#. Or a horse/pony between the size of 13.3 - 14.2, will have the limits of 5'5" - 135#.