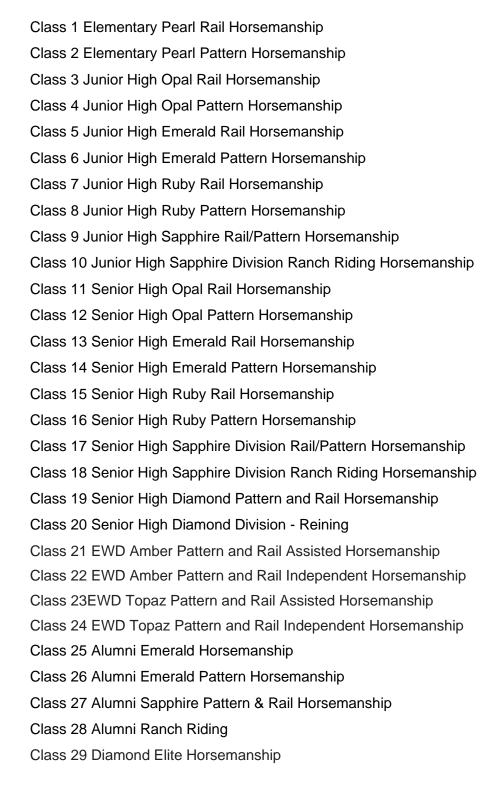

### CLASS ORDER SUBJECT TO CHANGE

### Patterns:

| Saturday<br>Patterns | Class                                                            | Sunday<br>Patterns |
|----------------------|------------------------------------------------------------------|--------------------|
| #6                   | Senior High Diamond Reining                                      | #4                 |
| #6                   | Senior High Diamond Rail/Pattern Horsemanship                    | #4                 |
| #6                   | Junior & Senior & Alumni High Sapphire Ranch Riding              | #4                 |
| #6                   | Junior & Senior & Alumni High Sapphire Rail/Pattern Horsemanship | #4                 |
| #6                   | Junior & Senior High Ruby Pattern Horsemanship                   | #4                 |
| #6                   | Junior & Senior & Alumni High Emerald Pattern Horsemanship       | #4                 |
| #6                   | Junior & Senior High Opal Pattern Horsemanship                   | #4                 |
| #6                   | Elementary Pearl Pattern Horsemanship                            | #4                 |
| #6                   | EWD Amber and Topaz Pattern Horsemanship                         | #4                 |

### On Saturday:

Pattern #5 will be used for the Diamond Elite class.

The pattern book can be found on SHOWYEDA.com