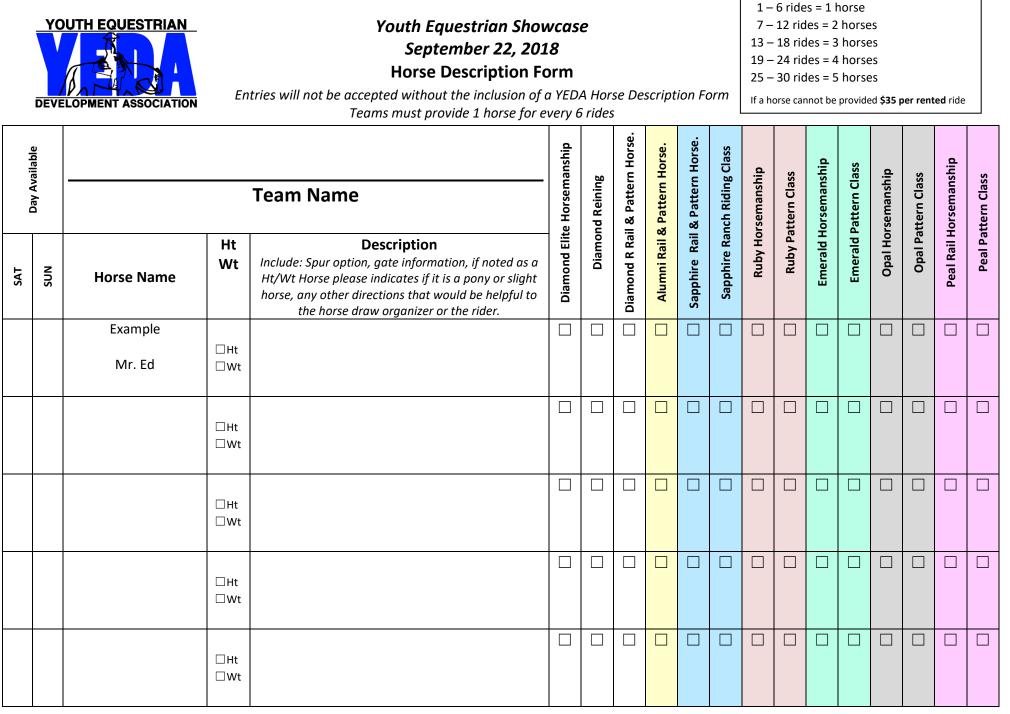

#### Rent and/or Provide a Horse

One horse is required for every six rides. For example, one rider competing in both rail and pattern class will equal two rides.

If you are unable to provide enough horses to meet the needs of your entries, you may rent rides at the cost of \$35 each.

#### Height/Weight:

**Please take note** the **height/weight** notification box. The show committee will follow the YEDA rulebook suggestion for Height/Weight riders. The limits for **slight/older horses will be 5'9" – 160#.** Height weight for **Horses/Ponies 13.3 to 14.2 it is 5'5" – 135#.** If the rider exceeds these either of these limits please mark the appropriate check box on the entry form. This will bring the rider to attention so that the riders height and weight can be observed in the database.

This same column is also offered on the **horse description page to note which horses need to be height/weight horses**. Horses who are height/weight horses are horses whom it is bad for their health or carry a rider of a size greater than 5'9" and/or 160#. Or a horse/pony between the size of 13.3 – 14.2, will have the limits of 5'5" – 135#.