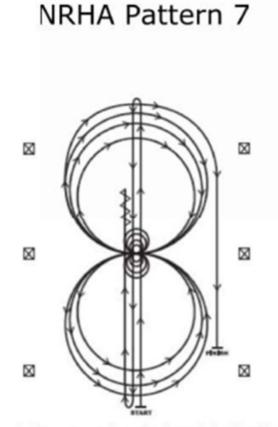

#### Patterns:

**ON SATURDAY: Pattern #7** will be used for the Senior High Diamond Reining, Senior High Diamond Pattern/ Rail Horsemanship Class, Senior, and Junior High Sapphire Pattern/Rail Horsemanship, Ruby, Emerald, Opal and Elementary Pearl Classes. **Pattern #3** will be used for Ranch Riding. **Pattern #10** will be used for the Diamond Elite class.