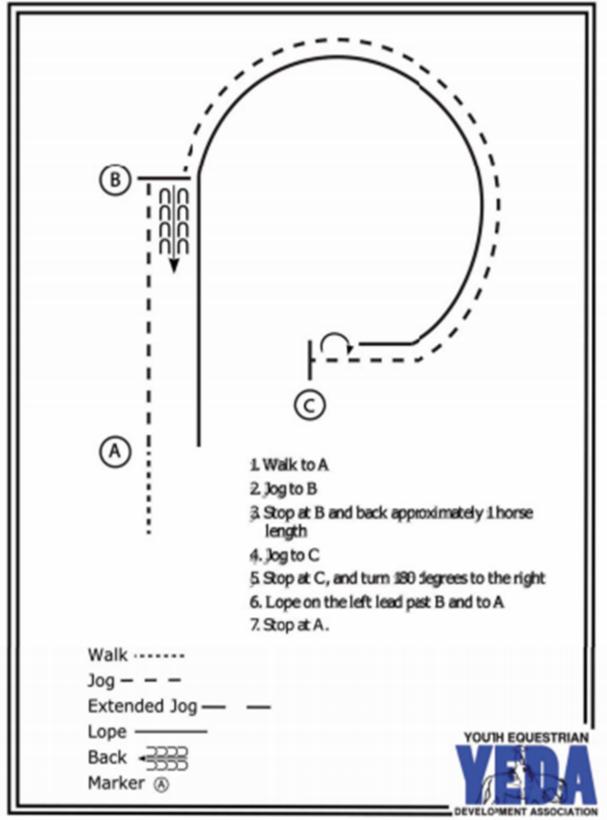

#### Patterns:

**ON SATURDAY: Pattern #7** will be used for the Senior High Diamond Reining, Senior High Diamond Pattern/ Rail Horsemanship Class, Senior, and Junior High Sapphire Pattern/Rail Horsemanship, Ruby, Emerald, Opal and Elementary Pearl Classes. **Pattern #3** will be used for Ranch Riding. **Pattern #10** will be used for the Diamond Elite class.

**ON SUNDAY: Pattern #8** will be used for the Senior High Diamond Reining, Senior High Diamond Pattern/ Rail Horsemanship Class, Senior, and Junior High Sapphire Pattern/Rail Horsemanship, Ruby, Emerald, Opal and Elementary Pearl Classes. **Pattern #8** will be used for Ranch Riding.