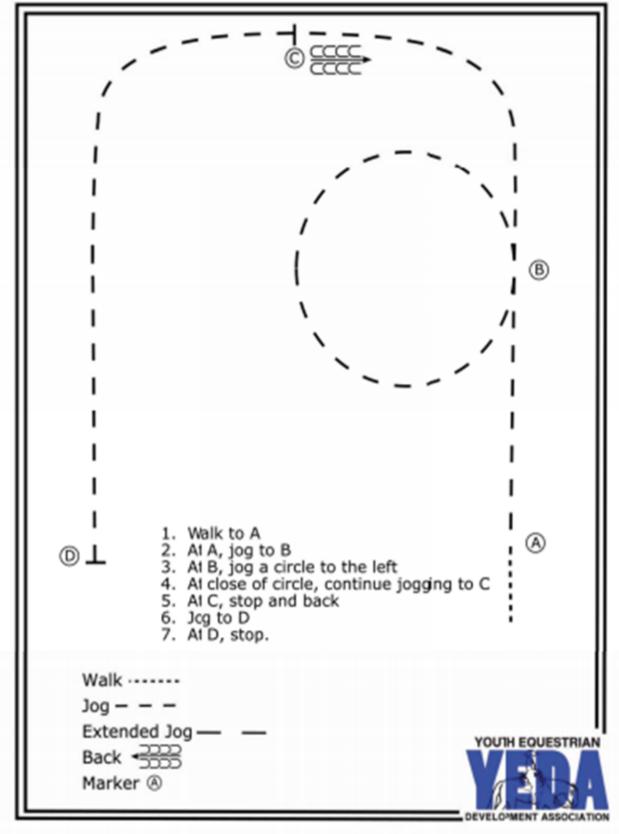

#### Patterns:

**ON SATURDAY: Pattern #7** will be used for the Senior High Diamond Reining, Senior High Diamond Pattern/ Rail Horsemanship Class, Senior, and Junior High Sapphire Pattern/Rail Horsemanship, Ruby, Emerald, Opal and Elementary Pearl Classes. **Pattern #3** will be used for Ranch Riding. **Pattern #10** will be used for the Diamond Elite class.

**ON SUNDAY: Pattern #8** will be used for the Senior High Diamond Reining, Senior High Diamond Pattern/ Rail Horsemanship Class, Senior, and Junior High Sapphire Pattern/Rail Horsemanship, Ruby, Emerald, Opal and Elementary Pearl Classes. **Pattern #8** will be used for Ranch Riding.