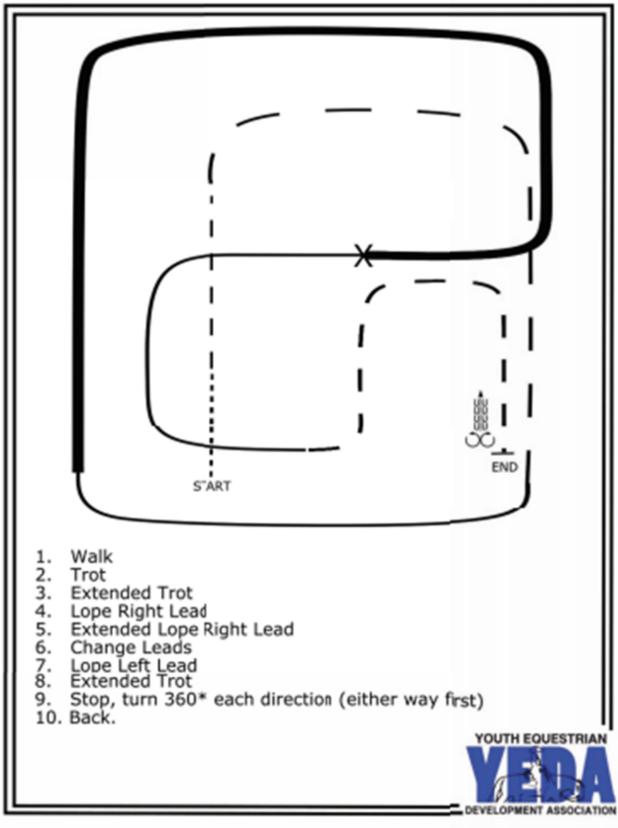

#### Patterns:

**ON SATURDAY: Pattern #7** will be used for the Senior High Diamond Reining, Senior High Diamond Pattern/ Rail Horsemanship Class, Senior, and Junior High Sapphire Pattern/Rail Horsemanship, Ruby, Emerald, Opal and Elementary Pearl Classes. **Pattern #3** will be used for Ranch Riding. **Pattern #10** will be used for the Diamond Elite class.