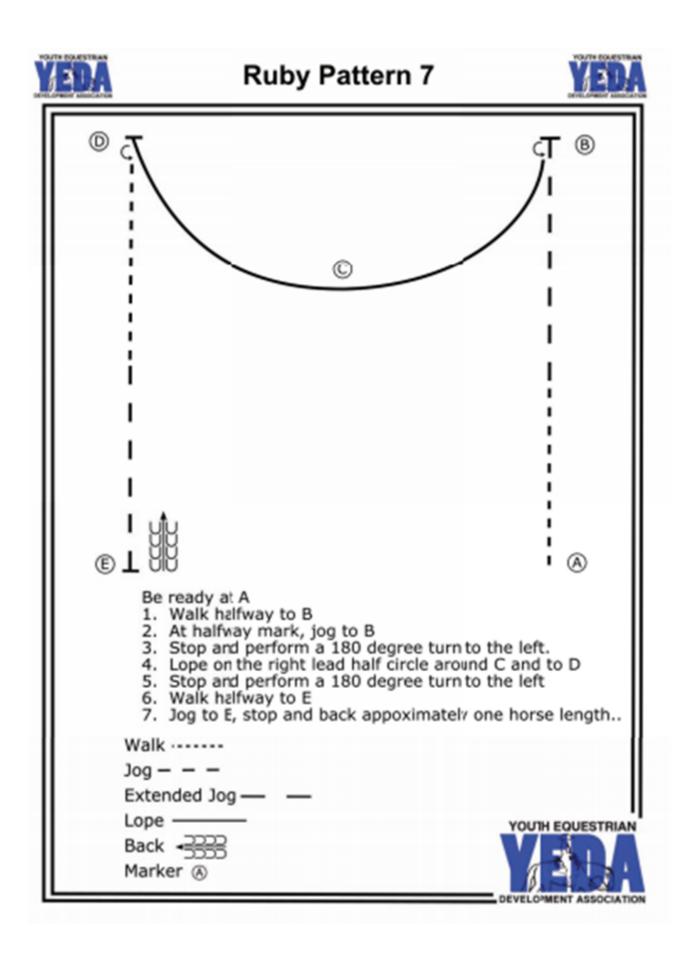

#### Patterns:

**ON SATURDAY: Pattern #7** will be used for the Senior High Diamond Reining, Senior High Diamond Pattern/ Rail Horsemanship Class, Senior, and Junior High Sapphire Pattern/Rail Horsemanship, Ruby, Emerald, Opal and Elementary Pearl Classes. **Pattern #3** will be used for Ranch Riding. **Pattern #10** will be used for the Diamond Elite class.

**ON SUNDAY: Pattern #8** will be used for the Senior High Diamond Reining, Senior High Diamond Pattern/ Rail Horsemanship Class, Senior, and Junior High Sapphire Pattern/Rail Horsemanship, Ruby, Emerald, Opal and Elementary Pearl Classes. **Pattern #8** will be used for Ranch Riding.