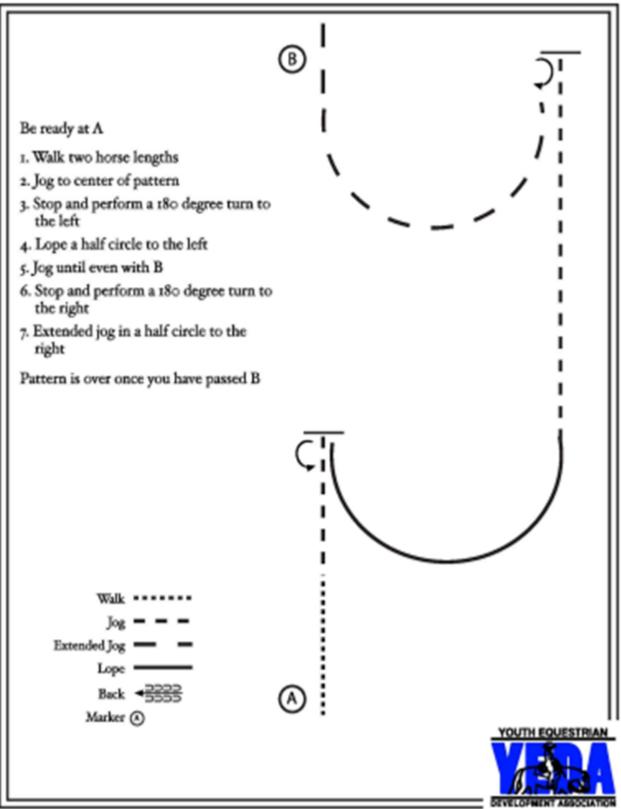

#### Patterns:

**ON SATURDAY: Pattern #7** will be used for the Senior High Diamond Reining, Senior High Diamond Pattern/ Rail Horsemanship Class, Senior, and Junior High Sapphire Pattern/Rail Horsemanship, Ruby, Emerald, Opal and Elementary Pearl Classes. **Pattern #3** will be used for Ranch Riding. **Pattern #10** will be used for the Diamond Elite class.

**ON SUNDAY: Pattern #8** will be used for the Senior High Diamond Reining, Senior High Diamond Pattern/ Rail Horsemanship Class, Senior, and Junior High Sapphire Pattern/Rail Horsemanship, Ruby, Emerald, Opal and Elementary Pearl Classes. **Pattern #8** will be used for Ranch Riding.