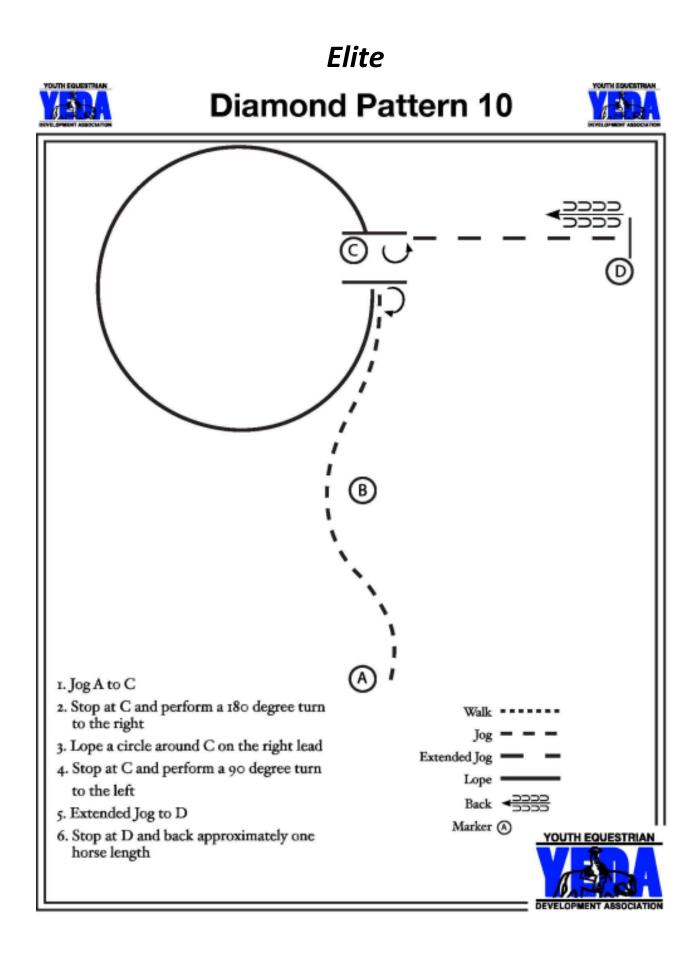

#### Patterns:

**ON SATURDAY: Pattern #7** will be used for the Senior High Diamond Reining, Senior High Diamond Pattern/ Rail Horsemanship Class, Senior, and Junior High Sapphire Pattern/Rail Horsemanship, Ruby, Emerald, Opal and Elementary Pearl Classes. **Pattern #3** will be used for Ranch Riding. **Pattern #10** will be used for the Diamond Elite class.