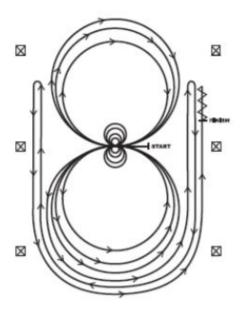

|                              |                           |       |                     |
| Triple Edge       |                                  |                               |                              |                           |                                 |                              |                              |                           |       |                     |



# **Opal/Pearl Pattern 6**







# **Emerald Pattern 6**







# Ruby Pattern 6







# Sapphire/Alumni Pattern 6







(A)

# **Diamond Pattern 6**



- 1. Walk from A to B
- At B jog to C
   At C, perform a 180 degree turn to the right
- 4. Lope a half circle around D on the left lead
- 5. When halfway between D and E, jog



Marker (A)

**OUTH EQUESTRIAN** 



# NRHA Pattern 6





Horses may walk or jog to the center of arena. Horses must walk or stop prior to starting pattern. Beginning at the center of the arena facing the left wall or fence.

- 1.Complete four spins to the right. Hesitate.
- 2.Complete four spins to the left. Hesitate.
- 3.Beginning on the left lead, complete three circles to the left: the first two circles large and fast; the third circle small and slow. Change leads at the center of the arena.
- 4.Complete three circles to the right: the first two circles large and fast; the third circle small and slow. Change leads at the center of the arena.
- 5.Begin a large circle to the left but do not close this circle. Run up the right side of the arena past the center marker and do a right rollback at least twenty feet (six meters) from the wall or fe