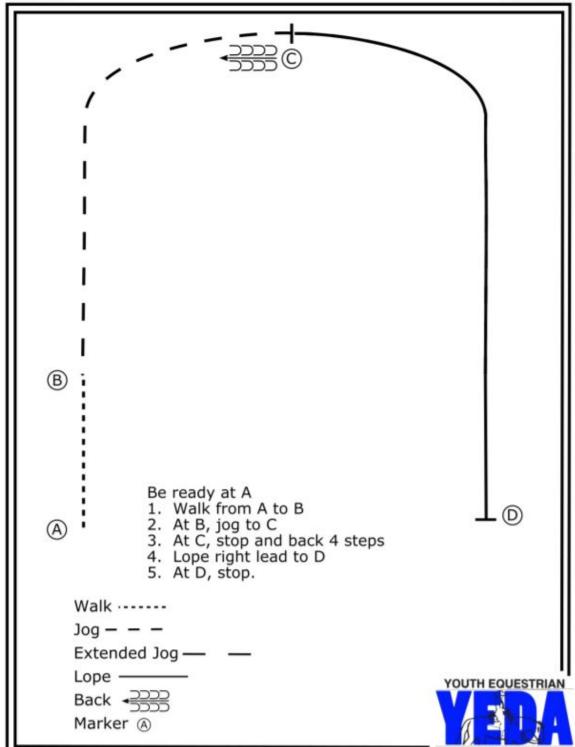

|                              |                              |                           |       |                |
| Silver Spur       |                                  |                               |                              |                           |                                 |                              |                              |                           |       |                |
| Triple Edge       |                                  |                               |                              |                           |                                 |                              |                              |                           |       |                |



# Opal/Pearl Pattern 4







# **Emerald Pattern 4**







# **Ruby Pattern 4**







# Sapphire/Alumni Pattern 4







# **Diamond Pattern 4**







# **NRHA Pattern 4**





Horses may walk or jog to the center of the arena. Horses must walk or stop prior to starting pattern. Beginning at the center of the arena facing the left wall or fence.

- 1.Beginning on the right lead, complete three circles to the right: the first two large and fast; the third circle small and slow. Stop at the center of the arena. Hesitate.
- 2.Complete four spins to the right. Hesitate.
- 3. Beginning on the left lead, complete three circles to the left: the first two circles large and fast; the third circle small and slow. Stop at the center of the arena. Hesitate.
- 4.Complete four spins to the left. Hesitate.
- 5.Beginning on the right lead, run a large fast