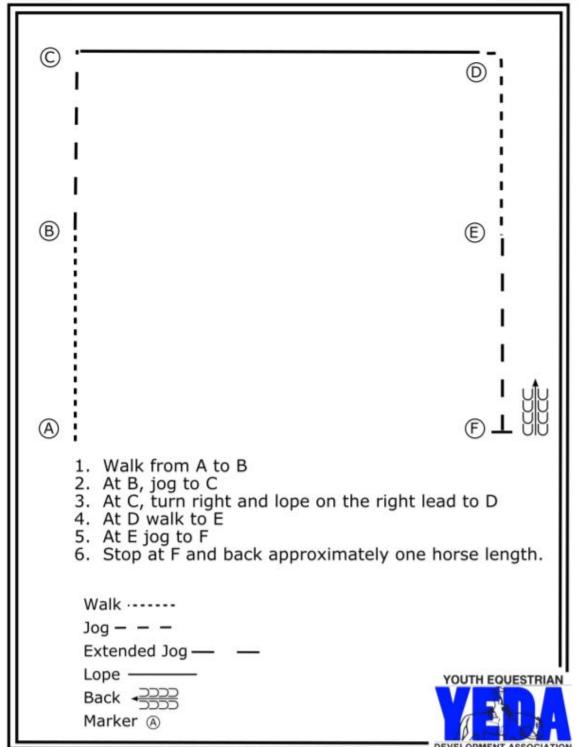

|                           |       |                |
| Silver Spur       |                                  |                               |                              |                           |                                 |                              |                              |                           |       |                |
| Triple Edge       |                                  |                               |                              |                           |                                 |                              |                              |                           |       |                |



# Opal/Pearl Pattern 4







# **Emerald Pattern 4**







# **Ruby Pattern 4**







# Sapphire/Alumni Pattern 4







# **Diamond Pattern 4**







# **NRHA Pattern 4**





Horses may walk or jog to the center of the arena. Horses must walk or stop prior to starting pattern. Beginning at the center of the arena facing the left wall or fence.

- 1.Beginning on the right lead, complete three circles to the right: the first two large and fast; the third circle small and slow. Stop at the center of the arena. Hesitate.
- 2.Complete four spins to the right. Hesitate.
- 3. Beginning on the left lead, complete three circles to the left: the first two circles large and fast; the third circle small and slow. Stop at the center of the arena. Hesitate.
- 4.Complete four spins to the left. Hesitate.
- 5.Beginning on the right lead, run a large fast circle to the right, change leads at the center of the arena, r