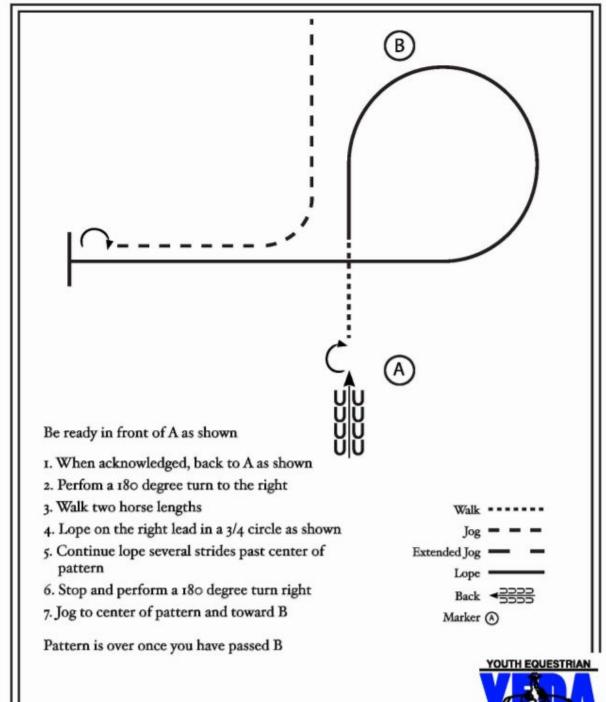

|       |                |
| Silver Spur       |                                  |                               |                              |                           |                                 |                              |                              |                           |       |                |
| Triple Edge       |                                  |                               |                              |                           |                                 |                              |                              |                           |       |                |



# Opal/Pearl Pattern 4







# **Emerald Pattern 4**







# **Ruby Pattern 4**







# Sapphire/Alumni Pattern 4







# **Diamond Pattern 4**







# **NRHA Pattern 4**





Horses may walk or jog to the center of the arena. Horses must walk or stop prior to starting pattern. Beginning at the center of the arena facing the left wall or fence.

- 1.Beginning on the right lead, complete three circles to the right: the first two large and fast; the third circle small and slow. Stop at the center of the arena. Hesitate.
- 2.Complete four spins to the right. Hesitate.
- 3. Beginning on the left lead, complete three circles to the left: the first two circles large and fast; the third circle small and slow. Stop at the center of the arena. Hesitate.
- 4.Complete four spins to the left. Hesitate.
- 5.Beginning on the right lead, run a large fast circle to the right, change leads at the center of the arena, run large fast circle to the lef