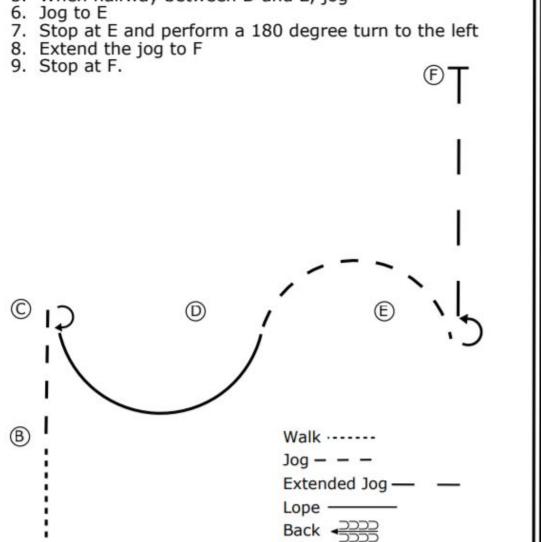

# **NRHA Pattern 4**

Horses may walk or jog to the center of the arena. Horses must walk or stop prior to starting pattern. Beginning at the center of the arena facing the left wall or fence.

- 1.Beginning on the right lead, complete three circles to the right: the first two large and fast; the third circle small and slow. Stop at the center of the arena. Hesitate.
- 2.Complete four spins to the right. Hesitate.
- 3. Beginning on the left lead, complete three circles to the left: the first two circles large and fast; the third circle small and slow. Stop at the center of the arena. Hesitate.
- 4.Complete four spins to the left. Hesitate.
- 5.Beginning on the right lead, run a large fast circle to the right, change leads at the center of the arena, run large fast circle to the left, and change leads at the center of the arena. (Figure 8)
- 6.Continue around previous circle to the right. At the top of the circle, run down the middle to the far end of the arena past the end marker and do a right rollback—no hesitation.
- 7.Run up the middle to the opposite end of the arena past the end marker and do a left rollback—no hesitation.
- 8.Run past the center marker and do a sliding stop. Backup to the center of the arena or at least ten feet (three meters). Hesitate to demonstrate completion of the pattern.