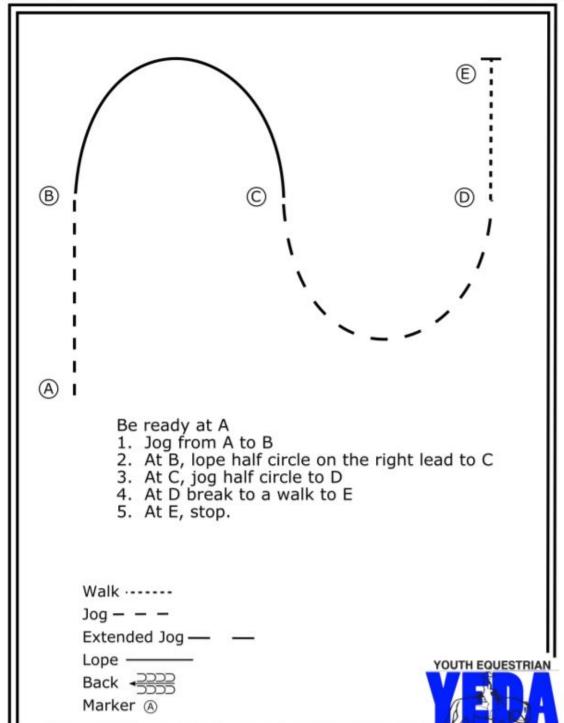

|                              |                              |                           |       |                |
| Silver Spur       |                                  |                               |                              |                           |                                 |                              |                              |                           |       |                |
| Triple Edge       |                                  |                               |                              |                           |                                 |                              |                              |                           |       |                |



# Opal/Pearl Pattern 4







# **Emerald Pattern 4**







# **Ruby Pattern 4**







# Sapphire/Alumni Pattern 4







# **Diamond Pattern 4**







# **NRHA Pattern 4**





Horses may walk or jog to the center of the arena. Horses must walk or stop prior to starting pattern. Beginning at the center of the arena facing the left wall or fence.

- 1.Beginning on the right lead, complete three circles to the right: the first two large and fast; the third circle small and slow. Stop at the center of the arena. Hesitate.
- 2.Complete four spins to the right. Hesitate.
- 3. Beginning on the left lead, complete three circles to the left: the first two circles large and fast; the third circle small and slow. Stop at the center of the arena. Hesitate.
- 4.Complete four spins to the left. Hesitate.
- 5.Beginning on the right lead, run a large fast circle to the right, change