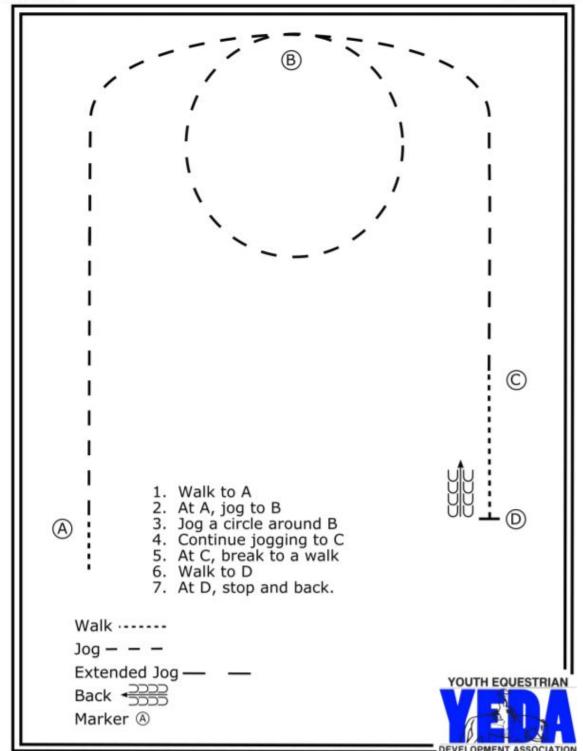

# Opal/Pearl Pattern 4

# **Emerald Pattern 4**

# **Ruby Pattern 4**

# Sapphire/Alumni Pattern 4

# **Diamond Pattern 4**

# **NRHA Pattern 4**

Horses may walk or jog to the center of the arena. Horses must walk or stop prior to starting pattern. Beginning at the center of the arena facing the left wall or fence.

- 1.Beginning on the right lead, complete three circles to the right: the first two large and fast; the third circle small and slow. Stop at the center of the arena. Hesitate.
- 2.Complete four spins to the right. Hesitate.
- 3. Beginning on the left lead, complete three circles to the left: the first two circles large and fast; the third circle small and slow. Stop at the center of the arena. Hesitate.
- 4.Complete four spins to the left. Hesitate.
- 5.Beginning on the right lead, run a large fast circle to the right, change leads at the center of the arena, run large fast circle to the left, and change leads at the center of the arena. (Figure 8)
- 6.Continue around previous circle to the right. At the top of the circle, run down the middle to the far end of the arena past the end marker and do a right rollback—no hesitation.
- 7.Run up the middle to the opposite end of the arena past the end marker and do a left rollback—no hesitation.
- 8.Run past the center marker and do a sliding stop. Backup to the center of the arena or at least ten feet (three meters). Hesitate to demonstrate completion of the pattern.