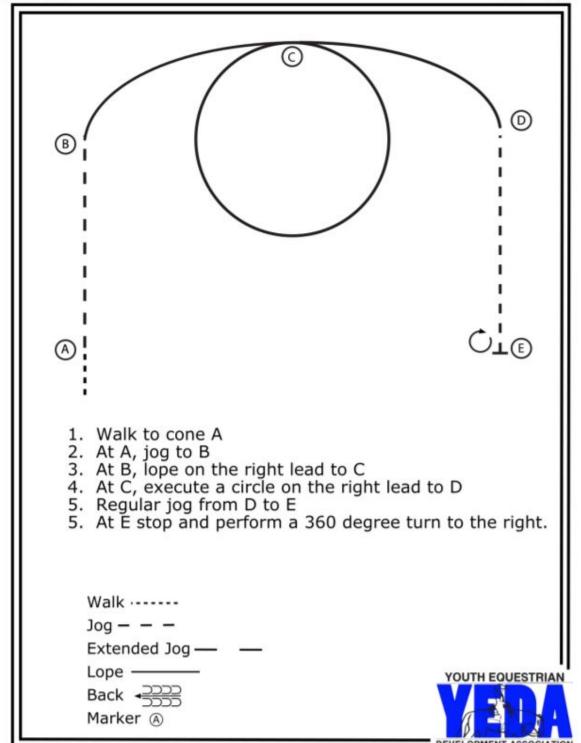

|                              |                           |       |                     |
| Silver Spur       |                                  |                               |                              |                           |                                 |                              |                              |                           |       |                     |
| Triple Edge       |                                  |                               |                              |                           |                                 |                              |                              |                           |       |                     |



# **Opal/Pearl Pattern 6**







# **Emerald Pattern 6**







# Ruby Pattern 6







# Sapphire/Alumni Pattern 6







(A)

# **Diamond Pattern 6**



- 1. Walk from A to B
- At B jog to C
   At C, perform a 180 degree turn to the right
- 4. Lope a half circle around D on the left lead
- 5. When halfway between D and E, jog



Marker (A)

**OUTH EQUESTRIAN** 



# NRHA Pattern 6





Horses may walk or jog to the center of arena. Horses must walk or stop prior to starting pattern. Beginning at the center of the arena facing the left wall or fence.

- 1.Complete four spins to the right. Hesitate.
- 2.Complete four spins to the left. Hesitate.
- 3.Beginning on the left lead, complete three circles to the left: the first two circles large and fast; the third circle small and slow. Change leads at the center of the arena.
- 4.Complete three circles to the right: the first