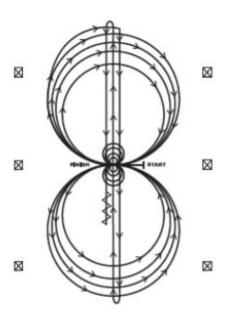

# **NRHA Pattern 4**

Horses may walk or jog to the center of the arena. Horses must walk or stop prior to starting pattern. Beginning at the center of the arena facing the left wall or fence.

- 1.Beginning on the right lead, complete three circles to the right: the first two large and fast; the third circle small and slow. Stop at the center of the arena. Hesitate.
- 2.Complete four spins to the right. Hesitate.
- 3. Beginning on the left lead, complete three circles to the left: the first two circles large and fast; the third circle small and slow. Stop at the center of the arena. Hesitate.
- 4.Complete four spins to the left. Hesitate.
- 5.Beginning on the right lead, run a large fast circle to the right, change leads at the center of the arena, run large fast circle to the left, and change leads at the center of the arena. (Figure 8)
- 6.Continue around previous circle to the right. At the top of the circle, run down the middle to the far end of the arena past the end marker and do a right rollback—no hesitation.
- 7.Run up the middle to the opposite end of the arena past the end marker and do a left rollback—no hesitation.
- 8.Run past the center marker and do a sliding stop. Backup to the center of the arena or at least ten feet (three meters). Hesitate to demonstrate completion of the pattern.